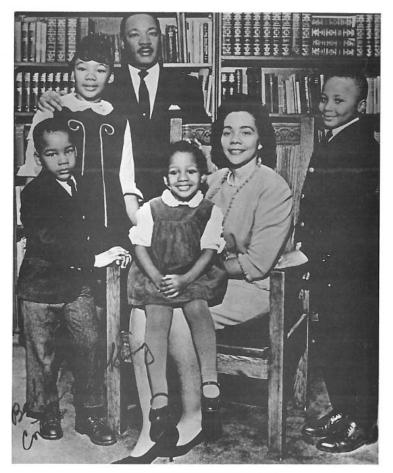

### Do You Recognize Anyone?

MARTIN LUTHER KING, JR. WITH FAMILY Pastor's Study, Ebenezer Baptist Church Atlanta, Georgia, 1966

MARTIN LUTHER KING, JR. WITH FAMILY Pastor's Study, Ebenezer Baptist Church Atlanta, Georgia, 1966

#### Dr. Martin Luther King, Jr.

MARTIN LUTHER KING, JR. WITH FAMILY Pastor's Study, Ebenezer Baptist Church Atlanta, Georgia, 1966

# Let's Meet Their Children

MARTIN LUTHER KING, JR. WITH FAMILY Pastor's Study, Ebenezer Baptist Church Atlanta, Georgia, 1966

#### Yolanda Denise King

(Child #1 = Daughter)

MARTIN LUTHER KING, JR. WITH FAMILY Pastor's Study, Ebenezer Baptist Church Atlanta, Georgia, 1966

#### Martin Luther King III

(Child #2 = Son)

MARTIN LUTHER KING, JR. WITH FAMILY Pastor's Study, Ebenezer Baptist Church Atlanta, Georgia, 1966

#### **Dexter Scott King**

(Child #3 = Son)

MARTIN LUTHER KING, JR. WITH FAMILY Pastor's Study, Ebenezer Baptist Church Atlanta, Georgia, 1966

#### **Bernice Albertine King**

(Child #4 = Daughter)