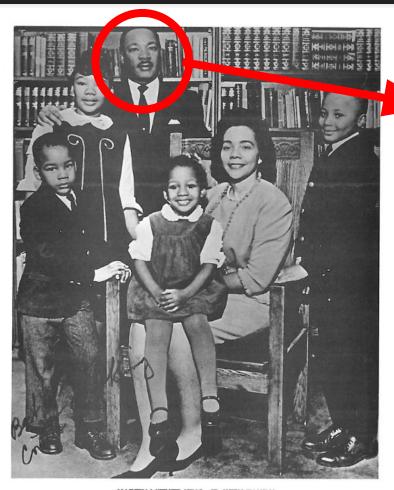

#### Dr. Martin Luther King, Jr.

MARTIN LUTHER KING, JR. WITH FAMILY Pastor's Study, Ebenezer Baptist Church Atlanta, Georgia, 1966