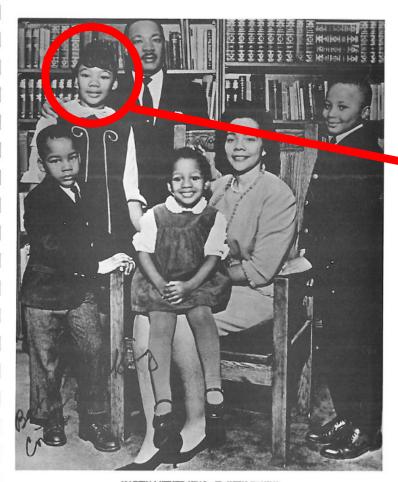

### Do You Recognize Anyone?

MARTIN LUTHER KING, JR. WITH FAMILY Pastor's Study, Ebenezer Baptist Church Atlanta, Georgia, 1966

MARTIN LUTHER KING, JR. WITH FAMILY Pastor's Study, Ebenezer Baptist Church Atlanta, Georgia, 1966

#### Dr. Martin Luther King, Jr.

MARTIN LUTHER KING, JR. WITH FAMILY Pastor's Study, Ebenezer Baptist Church Atlanta, Georgia, 1966

# Let's Meet Their Children

MARTIN LUTHER KING, JR. WITH FAMILY Pastor's Study, Ebenezer Baptist Church Atlanta, Georgia, 1966

#### Yolanda Denise King

(Child #1 = Daughter)

MARTIN LUTHER KING, JR. WITH FAMILY Pastor's Study, Ebenezer Baptist Church Atlanta, Georgia, 1966

#### Martin Luther King III

(Child #2 = Son)

MARTIN LUTHER KING, JR. WITH FAMILY Pastor's Study, Ebenezer Baptist Church Atlanta, Georgia, 1966

#### **Dexter Scott King**

(Child #3 = Son)

MARTIN LUTHER KING, JR. WITH FAMILY Pastor's Study, Ebenezer Baptist Church Atlanta, Georgia, 1966

#### **Bernice Albertine King**

(Child #4 = Daughter)