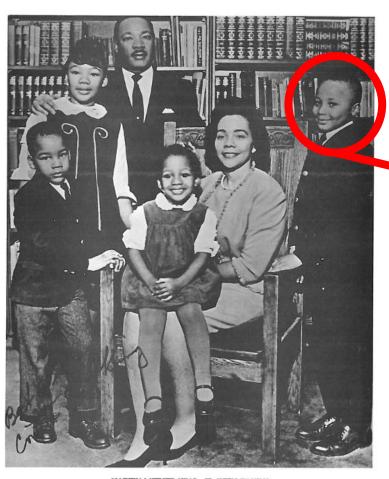

### Do You Recognize Anyone?

MARTIN LUTHER KING, JR. WITH FAMILY Pastor's Study, Ebenezer Baptist Church Atlanta, Georgia, 1966

MARTIN LUTHER KING, JR. WITH FAMILY Pastor's Study, Ebenezer Baptist Church Atlanta, Georgia, 1966

#### Dr. Martin Luther King, Jr.

MARTIN LUTHER KING, JR. WITH FAMILY Pastor's Study, Ebenezer Baptist Church Atlanta, Georgia, 1966

# Let's Meet Their Children

MARTIN LUTHER KING, JR. WITH FAMILY Pastor's Study, Ebenezer Baptist Church Atlanta, Georgia, 1966

#### Martin Luther King III

(Child #2 = Son)

MARTIN LUTHER KING, JR. WITH FAMILY Pastor's Study, Ebenezer Baptist Church Atlanta, Georgia, 1966