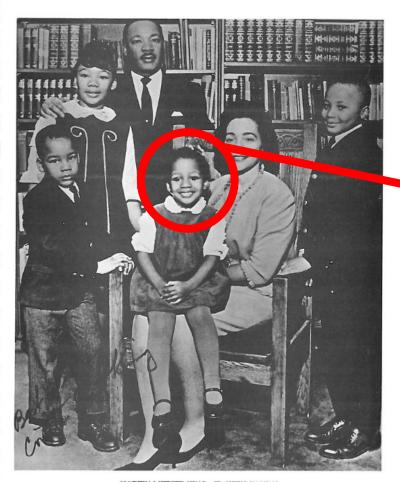

### Do You Recognize Anyone?

MARTIN LUTHER KING, JR. WITH FAMILY Pastor's Study, Ebenezer Baptist Church Atlanta, Georgia, 1966

MARTIN LUTHER KING, JR. WITH FAMILY Pastor's Study, Ebenezer Baptist Church Atlanta, Georgia, 1966

#### Dr. Martin Luther King, Jr.

MARTIN LUTHER KING, JR. WITH FAMILY Pastor's Study, Ebenezer Baptist Church Atlanta, Georgia, 1966

# Let's Meet Their Children

MARTIN LUTHER KING, JR. WITH FAMILY Pastor's Study, Ebenezer Baptist Church Atlanta, Georgia, 1966

#### Yolanda Denise King

(Child #1 = Daughter)

MARTIN LUTHER KING, JR. WITH FAMILY Pastor's Study, Ebenezer Baptist Church Atlanta, Georgia, 1966

#### Martin Luther King III

(Child #2 = Son)

MARTIN LUTHER KING, JR. WITH FAMILY Pastor's Study, Ebenezer Baptist Church Atlanta, Georgia, 1966

#### **Dexter Scott King**

(Child #3 = Son)

MARTIN LUTHER KING, JR. WITH FAMILY Pastor's Study, Ebenezer Baptist Church Atlanta, Georgia, 1966

#### **Bernice Albertine King**

(Child #4 = Daughter)