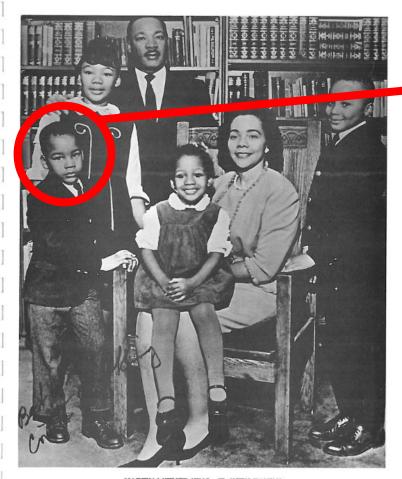

### Do You Recognize Anyone?

MARTIN LUTHER KING, JR. WITH FAMILY Pastor's Study, Ebenezer Baptist Church Atlanta, Georgia, 1966

MARTIN LUTHER KING, JR. WITH FAMILY Pastor's Study, Ebenezer Baptist Church Atlanta, Georgia, 1966

# Let's Meet Their Children

MARTIN LUTHER KING, JR. WITH FAMILY Pastor's Study, Ebenezer Baptist Church Atlanta, Georgia, 1966

#### **Dexter Scott King**

(Child #3 = Son)

MARTIN LUTHER KING, JR. WITH FAMILY Pastor's Study, Ebenezer Baptist Church Atlanta, Georgia, 1966