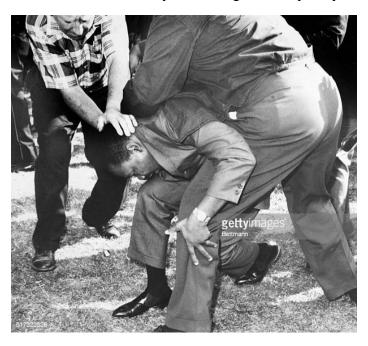

## **MLK Chicago Attack - Picture Prompt**

*Instruction:* Look at the picture below. Take some time looking at the postures of those in the image. Try to understand what they are doing and why they are doing it.

Think about Dr. King's reaction to the Chicago attack (source):

I've been in many demonstrations all across the South, but I can say that I had never seen, even in Mississippi, mobs as hostile and as hate-filled as in Chicago.